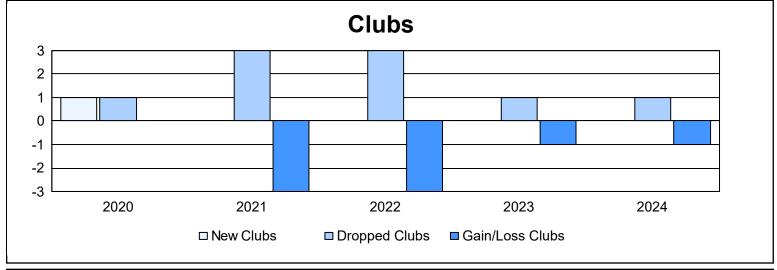

District 10 As of June 2024 Cumulative

| Year      | New<br>Clubs | Dropped<br>Clubs | Gain/<br>Loss<br>Clubs | New<br>Members | Charter<br>Members | Reinstate<br>Members | Transfer<br>Members | Total<br>Member<br>Added | Total<br>Members<br>Dropped | Gain/<br>Loss<br>Members |
|-----------|--------------|------------------|------------------------|----------------|--------------------|----------------------|---------------------|--------------------------|-----------------------------|--------------------------|
| 2019-2020 | 1            | 1                | 0                      | 88             | 22                 | 6                    | 10                  | 126                      | 189                         | -63                      |
| 2020-2021 | 0            | 3                | -3                     | 65             | 1                  | 6                    | 1                   | 73                       | 146                         | -73                      |
| 2021-2022 | 0            | 3                | -3                     | 169            | 0                  | 8                    | 6                   | 183                      | 152                         | 31                       |
| 2022-2023 | 0            | 1                | -1                     | 135            | 1                  | 9                    | 4                   | 149                      | 160                         | -11                      |
| 2023-2024 | 0            | 1                | -1                     | 124            | 0                  | 1                    | 4                   | 129                      | 138                         | -9                       |
| Average   | 0            | 2                | -2                     | 116            | 5                  | 6                    | 5                   | 132                      | 157                         | -25                      |